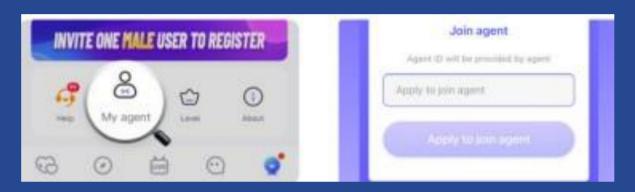

### Method 1 : A host joins an aoftency

#### Process:

- 1. Hosts needs to click "My Agent" under "Home Page"
- 2. Type in the agent ID to join the agency

Detailed picture are shown below:

# Method 2: Aoftent invites hosts to join aoftency Process:

- 1. Agents needs to click "Add Hosts" under "Home Page"
- 2. Type in host ID and host code No.xxx {provided by host side}, and then send an invitation
- 3. After the host confirms the invitation, the host will be added to agency