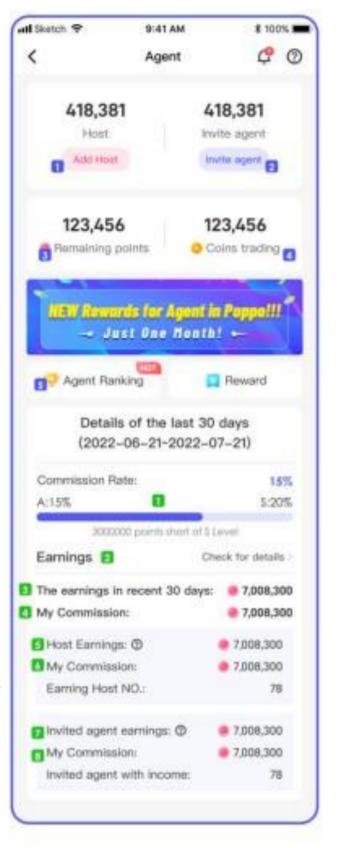

#### **PART IN BLUE**

- **1** Add in Host
- Invite people to become an agent
- Agent earning points
- 4 Agents coins account { points exchange coins will be store in here }
- Claim agent daily ranking reward

#### **PART IN GREEN**

- Agent commission rate, based on the agency total earnings
- Check the total earning of your hosts and your invite agency { not including any platform rewards }

$$3 = 4 + 4$$

$$4 = 4 + 4$$