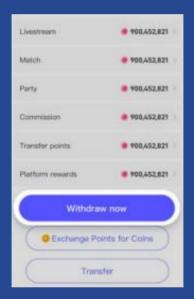

# WITHDRAWAL PROCESS

#### Process:

- 1. Click "Agent" from the "Home page"
- 2. Click "Remaining points"
- 3. Click "Withdraw Now"
- 4. Choose your preferred payment method

Detailed pictures are shown below:

Caution: For money withdrawal, you have to complete face authentication sucessfully