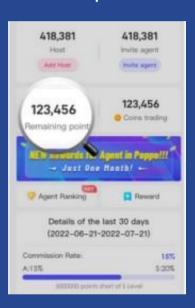

# WITHDRAWAL PROCESS

#### Process:

- 1. Click "Agent" from the "Home page"
- 2. Click "Remaining points"
- 3. Click "Withdraw Now"
- 4. Choose your preferred payment method

Detailed pictures are shown below:

Caution: For money withdrawal, you have to complete face authentication sucessfully