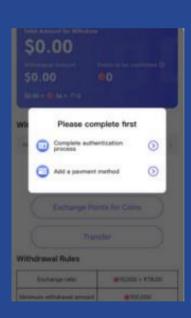

# WITHDRAWAL PROCESS

#### Process:

- 1. Click "Agent" from the "Home page"
- 2. Click "Remaining points"
- 3. Click "Withdraw Now"
- 4. Choose your preferred payment method

Detailed pictures are shown below:

Caution: For money withdrawal, you have to complete face authentication sucessfully