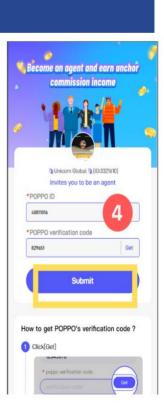

# **HOW TO REGISTER AGENCY**

- DOWNLOAD POPPO MOBILE APP:
   <u>HTTPS://H5.VSHOWAPI.COM/INVITENEW/SHARE?</u>

  <u>C=POPPO&LINK ID=279567&USER ID=3321610</u>
- REGISTER & SIGN-IN USING ANY OPTION
- COPY POPPO ID FROM POPPO APP PROFILE.
- CLICK ON AGENCY REGISTRATION LINK:

HTTPS://H5.VSHOWAPI.COM/GUILD/AGENCY INVITE/REG ISTER?INVITER ID=3321610&C=POPPO

- ENTER YOUR POPPO ID & CLICK 'GET'
- FIND VERIFICATION CODE IN YOUR POPPO APP MESSAGES
- ENTER VERIFICATION CODE AND 'SUBMIT
- PLEASE SEND ME A SCREEN SHOT OF YOUR POPPO PROFILE ONCE YOU COMPLETE THE PROCESS